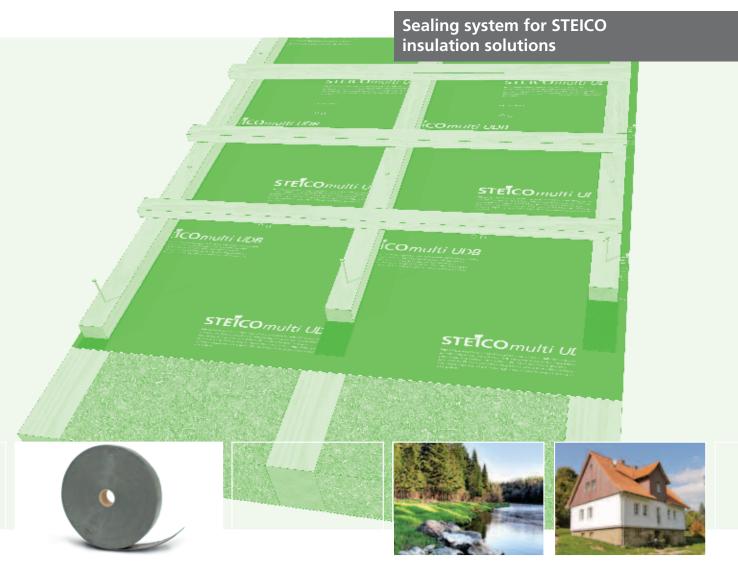

# | RECOMMENDED APPLICATION AREA

Nail sealing tape as a system accessory for STEICOmulti UDB (roofing underlayment) when used as a temporary roof cover (German classification: UDB-A).

- Additional sealing measure for the counter-batten when a temporary roof cover with STEICOmulti UDB is used
- Single-sided self-adhesive, excellent adhesive properties
- Easy handling
- High elasticity
- Resistant to ageing

# | PROCESSING STEICOmulti nail

- The substrate must be clean and dry.
- The single-sided self-adhesive tape is processed directly from the roll and fixed in place on the STEICOmulti UDB (roofing underlayment) in the layer area of the counter-batten. The counter-batten is then positioned directly on the applied tape and secured mechanically (nails and screws).
- Relevant regulations and standards must be observed.