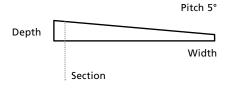

### | WEATHERING

STEICOfix can be left exposed externally for up to 4 weeks. Weathering beneath the membrane should be avoided. Connection at joints with STEICOmulti tape.

| Insulation wedge thickness in [mm]                         | 20                                                   | 30◆  |  |
|------------------------------------------------------------|------------------------------------------------------|------|--|
| Length in [mm]                                             | 1,350                                                |      |  |
| Pitch                                                      | 5°                                                   |      |  |
| Fire class in accordance with EN 13501-1                   | E                                                    |      |  |
| Declared Thermal Conductivity $\lambda [W/(m*K)]$          | 0.047                                                |      |  |
| Equivalent air thickness layer in [m] s <sub>d</sub> -Wert | 0.06                                                 | 0.09 |  |
| Water pressure resistance in [cm] Water column             | ≥400                                                 |      |  |
| Raw material                                               | woodfibre, polyurethane resin,<br>paraffin, membrane |      |  |