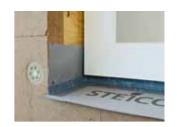

Woodfibre insulation wedge for Window Sills

#### | APPLICATION AREAS

For installation under window sills as a secondary weathering protection

- Reliable protection from Wind driven Rain and Snow
- Robust safety for window connections in timber construction
- Ideal for use in cobination with STEICOprotect ETICS
- Particulary easy to install
- Available in standard lengths and widths